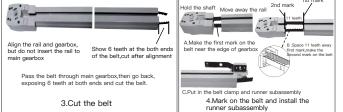

Clamr

A.Place wheels and clamp in the rail

Note:The quantity of wheels is 8 pcs/mete

B.Connect two parts of runner subassemblies by bolt

the clamp on main gearbox and vice - ANNALLER"

6.Install the wheels and clamps

### Rail assembling

1 1 1 1 1 1 1 End hook:fix end hook on the gearbox to hidden the motor be Top view of the finished rail . te:fix extend plate on the edge of gear box to extend the Extend platertix extern precedent rail 2–4cm if necessary. Ceiling bracket fix ceiling brackets on the back of rails,2 pcs/meter. 7.Install end hook, extend plate, ceiling bracket 8.Assembly complete! Installation video