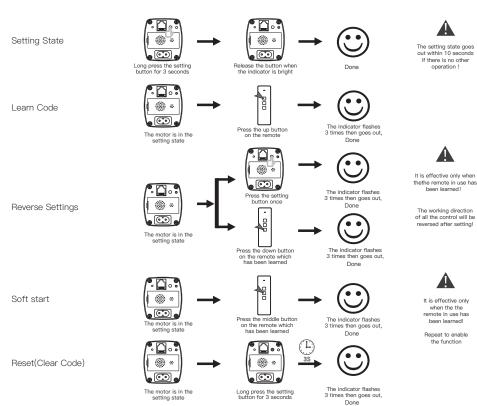

n "discovering devices", click "Add".

4. Enter Wi-Fi Password and click "Next", waiting for completing the connection. Add the device successfully, you can edit the name of the device to enter the device page by click "Done". Enjoy your smart life with home automation.



1.Make sure your MOES APP has successfully connected to a Zigbee gateway.

2.Quickly tap the setting button 3 times to indicate the light flashes, and the motor enters the network access state.

3.On the interface of intelligent gateway, click "Add sub device".

4.The motor matches network successfully. The green light stops flashing and start long flash for 2s, the motor jogs, you finish adding a device, click "Done".

5.Click "Done" to enter the device page to enjoy your smart life with home automation.



# Settings





# Note:

1.Make sure the connection between power cable and socket is tight;

2.Select a plug style that is suitable for your country

#### Troubleshooting guide

If the curtain motor does not work normally:

• Confirm whether the power is connected right or tightly. • Confirm the curtain assembly is flexible without stuck. • If the curtain motor is suddenly powered off during operation, please pull the curtain in the opposite direction to ensure that the curtain can be used in the case of sudden power off.

#### SERVICE

Thank you for your trust and support to our products, we will provide you with a two-year worry-free after-sales service (freight is not included), please do not alter this warranty service card, to safeguard your legitimate rights and interests. If you need service o