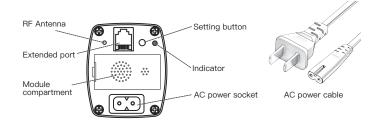

# Note:

1.Make sure the connection between power cable and socket is tight;

2.Select a plug style that is suitable for your country