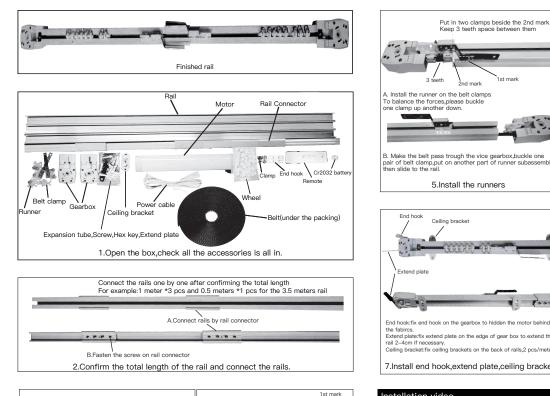

Clamr

A.Place wheels and clamp in the rail

Note:The quantity of wheels is 8 pcs/mete

B.Connect two parts of runner subassemblies by bolt

the clamp on main gearbox and vice - ANNALLER"

6.Install the wheels and clamps

Front view of the finished rail

Connect by bolt

### Rail assembling

1 1 1 1 1 1 1 End hook:fix end hook on the gearbox to hidden the motor be Top view of the finished rail . te:fix extend plate on the edge of gear box to extend the Extend platertix extern precedent rail 2–4cm if necessary. Ceiling bracket fix ceiling brackets on the back of rails,2 pcs/meter. 7.Install end hook, extend plate, ceiling bracket 8.Assembly complete! Installation video