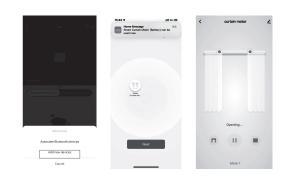

# Steps for connecting the APP to the device (only WIFI)

1. Make sure your phone is connected to Wi-Fi and Bluetooth.

2.Quickly tap the setting button 3 times to indicate the light flashes, and the motor enters the network access state.

3. Open the MOES App, click the "+" in the upper right corner, enter "Add Device", the device will appear in "discovering devices", click "Add".

4. Enter Wi-Fi Password and click "Next", waiting for completing the connection. Add the device successfully, you can edit the name of the device to enter the device page by click "Done". Enjoy your smart life with home automation.

1.Make sure your MOES APP has successfully connected to a Zigbee gateway.

2.Quickly tap the setting button 3 times to indicate the light flashes, and the motor enters the network access state.

3.On the interface of intelligent gateway, click "Add sub device".

4.The motor matches network successfully. The green light stops flashing and start long flash for 2s, the motor jogs, you finish adding a device, click "Done".

5.Click "Done" to enter the device page to enjoy your smart life with home automation.