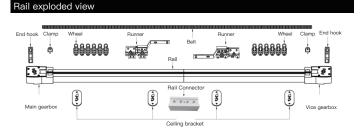

Curtain splicing track is a track system that splices two or more tracks together, and is often used for hanging long or wide curtains. By splicing the tracks, the curtain tracks can be extended to the entire length of the window, achieving full coverage and shading effect of the curtains.

Front view of the finished rail

Connect by bolt

### Rail assembling

1 1 1 1 1 1 1 End hook:fix end hook on the gearbox to hidden the motor be Top view of the finished rail . te:fix extend plate on the edge of gear box to extend the Extend platertix extern precedent rail 2–4cm if necessary. Ceiling bracket fix ceiling brackets on the back of rails,2 pcs/meter. 7.Install end hook, extend plate, ceiling bracket 8.Assembly complete! Installation video